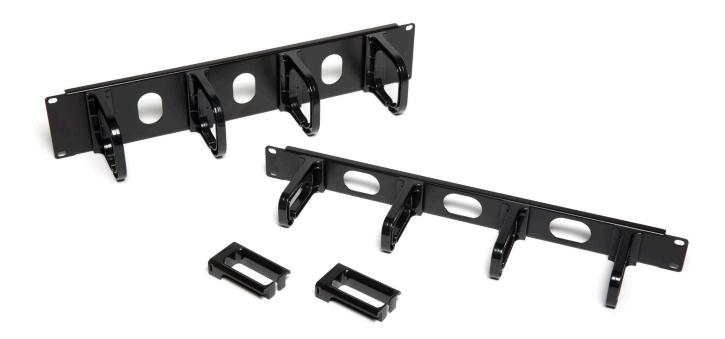

## **PRODUCT DESCRIPTION**

Patch cord organizers that include a 1U patch cord organizer, a 2U patch cord organizer, and a patch cord routing hanger.

| FEATURES                                                        |                                        |
|-----------------------------------------------------------------|----------------------------------------|
| Certifications & Compliance                                     | RoHS<br>Reach<br>ISO 9001<br>ISO 14001 |
| Packaging<br>Patch Cord Organizers<br>Patch Cord Routing Hanger | Box<br>Poly Bag                        |
| Options                                                         | 1U<br>2U                               |

## **1U & 2U PATCH CORD ORGANIZER SPECIFICATIONS** Material Panel Commercial Grade Cold Rolled Steel with Black Power Coated Finish Plastic "C" Hanger ABS, UL94V-0 Dimensions 1U 2U 1.73 in (44 mm) 3.46 in (88 mm) Height 19 in (482.60 mm) 19 in (482.60 mm) Width Depth 0.06 in (1.60 mm) 0.06 in (1.60 mm) "C" Hanger Protrusion from Front of Panel ~ 3.91 in (~ 99 mm) ~ 3.91 in (~ 99 mm) +14 °F to +140 °F (-10 °C to +60 °C) **Operating Temperature Range** Storage Temperature Range -40 °F to +154 °F (-40 °C to +68 °C) 10 % to 90 % RH Humidity Color Black Patch Cord Organizer with four attached "C" clips Package Contents

| PATCH CORD ROUTING HANGER SPECIFICATIONS |                                      |                                                         |
|------------------------------------------|--------------------------------------|---------------------------------------------------------|
| Material                                 | PC, UL94V-0                          |                                                         |
| Dimensions                               | Height<br>Width<br>Depth             | 1.73 in (44 mm)<br>0.73 in (18.5 mm)<br>3.03 in (77 mm) |
| Operating Temperature Range              | +14 °F to +140 °F (-10 °C to +60 °C) |                                                         |
| Storage Temperature Range                | -40 °F to +154 °F (-40 °C to +68 °C) |                                                         |
| Humidity                                 | 10 % to 90 % RH                      |                                                         |
| Color                                    | Black                                |                                                         |
| Package Contents                         | Patch Cord Routing Hanger            |                                                         |